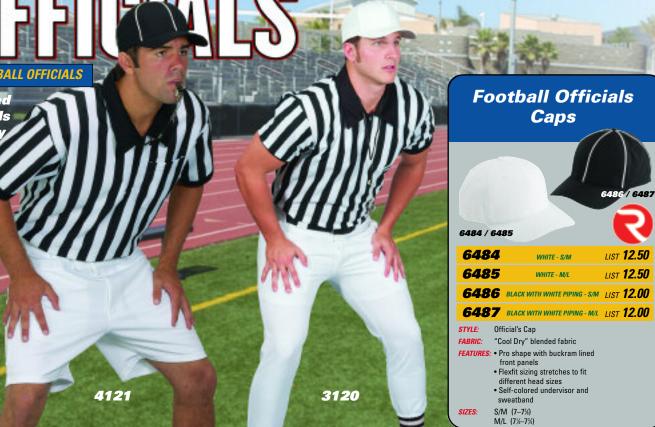

>23.90</b> |       |              |
|                                |                   |       |              |





BASEBALL/SOFTBALL UMPIRES

### STYLE: Adult Pro-Style Umpire's shirt Polyester Air mesh FARRIC FEATURES: • Moisture absorbent finish • Soil release fabric Authentic three button placket • Generous sizing Knit two or three color collar Left chest pocket on 1127 · Colorfast to hold color • Teamwork logo S-4XL Add (2X-\$5, 3X-\$10, 4X-\$15) SIZES: BODY COLOR TRIM/COLLAR White/Scarlet/Navy

- Scarlet - Black White/Black/White White/Navy/Scarlet White/Col.Blue/Navy 7 - Navy 44 - Col. Blue 442 - Col. Blue - Navy - Col. Blue Scarlet/White/Navy

44 442 1128 - NO FRONT POCKET TRIM/COLLAR

2

White/Col.Blue/Navy 44 - Col. Blue

### FOOTBALL OFFICIALS

Collared **Officials** Jersey



Adult Collared Official's Jersey STYLE: FABRIC: Your choice of three different fabrics FEATURES: • Collared front Short sleeves or long sleeves • Long scoop tail • Fully lined collar Black sleeve trim
1124P, 1121P, 1123P and 1129P include left chest pocket Reinforced construction S-4XL Add (2X-\$5, 3X-\$10, 4X-\$15) SIZES: 1123 and 1123P not available in 4XL BODY COLOR

45 - Black/White



| <b>FO</b> |      |               |
|-----------|------|---------------|
| FUL       | пват | <b>ICIALS</b> |
|           |      |               |

OLANO JEDOEN

|         | OTBALL OFFICI<br>RICS TO CHOOS         |                   |
|---------|----------------------------------------|-------------------|
| 70% Pol | lyester / 30%                          | Cotton            |
| 1124    |