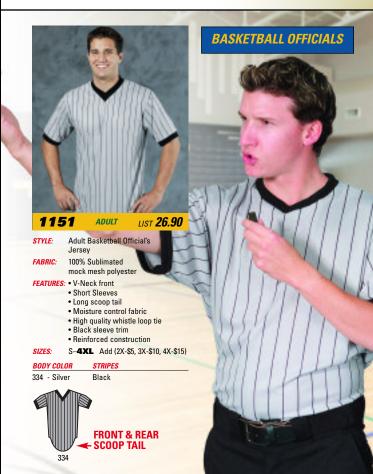

45 - Black/White

| OF                             | 50                | ß     |              |
|--------------------------------|-------------------|-------|--------------|
| BASKETBALL<br>ADULT V-NECK OFI |                   |       |              |
| IN 3 FABRICS TO                |                   |       | 1            |
| 70% Polyester                  | / 30% Cotton      |       | and a second |
| 1126                           | LIST <b>25.90</b> | A. C. |              |
| 100% Warp Ki                   | nit Polyester     | y     | -            |
| 1125                           | LIST <b>22.90</b> |       |              |
| _                              |                   |       |              |
| 100% Polyeste                  | r Mini-Mesh       |       |              |
| 1120                           | LIST <b>23.90</b> |       |              |
|                                |                   |       |              |