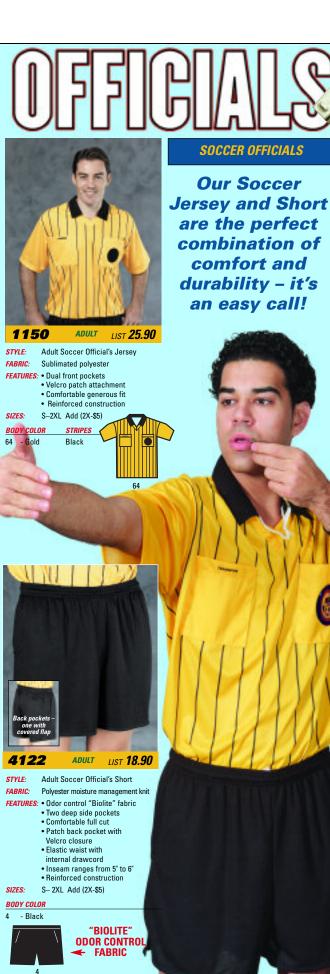

|                                      |                                | COLOR              |                                                                          |                                                |                 |

### 45 - Black / White

45 - Black / White

**Complete Your Football Officials Uniform With Caps,** Socks, and These **Great Short and Pant Options.** 







5





# OFFICIALS

3120