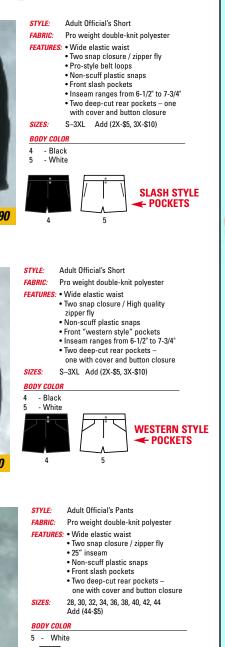

|                                      |                                | COLOR              |                                                                          |                                                |                 |

### 45 - Black / White

45 - Black / White

**Complete Your Football Officials Uniform With Caps,** Socks, and These **Great Short and Pant Options.** 







5





# OFFICIALS

3120